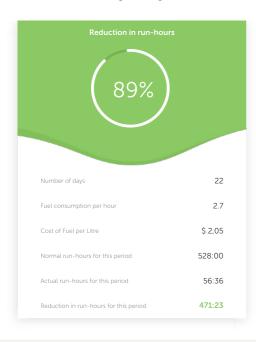

## **HYBRID GENSET REPORT HAC15K**

2022-09-12 to 2022-10-03

## Breakdown of Savings in Engine Hours and Fuel

\$ 2.609,17

**C0<sub>2</sub> savings** 3360.1 kg