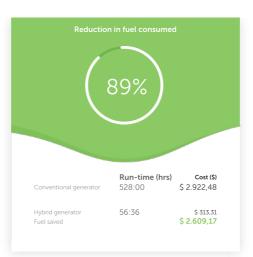

## **HYBRID GENSET REPORT HAC15K**

2022-09-12 to 2022-10-03

## Breakdown of Savings in Engine Hours and Fuel

\$ 2.609,17

**C0<sub>2</sub> savings** 3360.1 kg