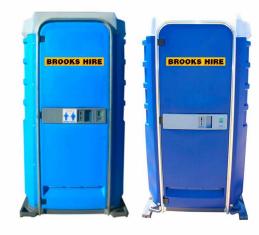

### Fresh Water Flush Portable Toilet

The industry's premiere unit is now even better. Setting the standard for high quality portable restrooms, these Fleet Fresh Water Flush Portable Toilets have a sleek exterior and interior styling, making this unit the perfect choice for any event or function environment.

The Fleet series toilets also boast more room than similar units on the market, approximately 24% more room.

- Unique ventilation systems
- Spacious design allows for most efficient use of interior space
- Sleek easy-to-handle exterior design
- Heat-treated aluminum doorjamb designed to withstand frontal impact
- New corner tank design with deep sump area

#### **SPECIFICATIONS**

- Exterior Height 2310mm
- Interior Height 2110mm
- Fxterior Width 1190mm
- Interior Width 1160mm
- Exterior Length 1190mm
- Interior Length 1090mm
- Door Frame Width (i.d.) 66 cm
- Door Frame Height (i.d.)191 cm
- Weight 110 kg
- Holding Tank 227 L
- Holding Flush Tank 151 L