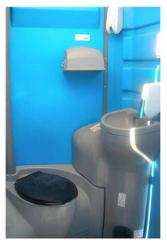

## Portable Shower

A spacious unit, this HDPE. UV-proof portable shower incorporates internal plumbing without visible exterior piping, providing a sleek interior and exterior. Internally, the unit features a soap holder, foot step, and mirror to the rear of the door. Pre-fitted with cold and hot water taps, the unit is ready for connection to an optional external hot water unit.

#### **FEATURES**

- Soap holder
- Foot step
- Mirror
- Internal plumbing without visible exterior piping
- Corner panel access to plumbing
- Hot and cold water inlet
- Rear 40mm drain point

Optional Features - Additional Cost