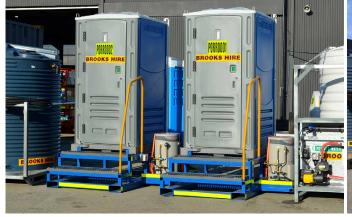

### **Duo Toilet & Shower**

Brooks Hire Portable Toilets & Showers are designed to provide temporary toilet and shower facilities at an affordable price. They are easy to tow and transport solving the access problems of other units when crane trucks are too large. No oversize loads and pilots required!

### **FEATURES**

- Large capacity hot water service
- Interior LED lighting
- Single step design for safe easy access
- Coat hooks
- Mirror

#### **READY FOR USE**

Your Duo Toilet & Shower will also come stocked with:

- Spray hand soap dispenser
- Toilet seat sanitizer
- Odour control unit
- Toilet paper

**1300 BROOKS** (1300 276 657)

sales@brookssiteservices.com.au