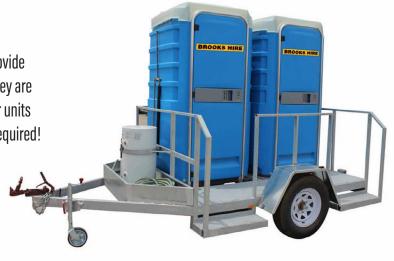

### **Duo Toilet & Shower**

Brooks Hire Portable Toilets & Showers are designed to provide temporary toilet and shower facilities at an affordable price. They are easy to tow and transport solving the access problems of other units when crane trucks are too large. No oversize loads and pilots required!

### **FEATURES**

- Large capacity hot water service
- Interior LED lighting
- Single step design for safe easy access
- Coat hooks
- Mirror

#### **READY FOR USE**

Your Duo Toilet & Shower will also come stocked with:

- Spray hand soap dispenser
- Toilet seat sanitizer
- Odour control unit
- Toilet paper

**1300 BROOKS** (1300 276 657)

sales@brookssiteservices.com.au