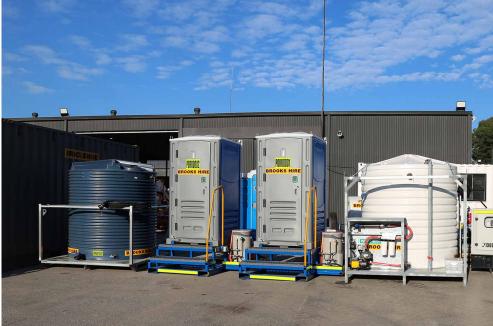

### **Duo Toilet & Shower**

Brooks Hire Portable Toilets & Showers are designed to provide temporary toilet and shower facilities at an affordable price. They are easy to tow and transport solving the access problems of other units when crane trucks are too large. No oversize loads and pilots required!

### **FEATURES**

- Large capacity hot water service
- Interior LED lighting
- Single step design for safe easy access
- Coat hooks
- Mirror

#### **READY FOR USE**

Your Duo Toilet & Shower will also come stocked with:

- Spray hand soap dispenser
- Toilet seat sanitizer
- Odour control unit
- Toilet paper

**1300 BROOKS** (1300 276 657)

sales@brookssiteservices.com.au