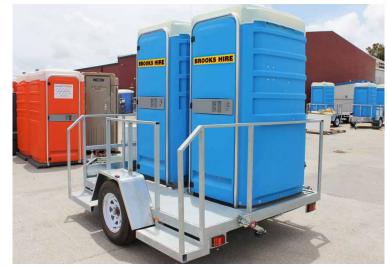

### **Duo Toilet & Shower**

Brooks Hire Portable Toilets & Showers are designed to provide temporary toilet and shower facilities at an affordable price. They are easy to tow and transport solving the access problems of other units when crane trucks are too large. No oversize loads and pilots required!

### **FEATURES**

- Large capacity hot water service
- Interior LED lighting
- Single step design for safe easy access
- Coat hooks
- Mirror

#### **READY FOR USE**

Your Duo Toilet & Shower will also come stocked with:

- Spray hand soap dispenser
- Toilet seat sanitizer
- Odour control unit
- Toilet paper

**1300 BROOKS** (1300 276 657)

sales@brookssiteservices.com.au