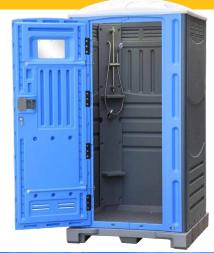

## Portable Shower

A spacious unit, this HDPE. UV-proof portable shower incorporates internal plumbing without visible exterior piping, providing a sleek interior and exterior. Internally, the unit features a soap holder, foot step, and mirror to the rear of the door. Pre-fitted with cold and hot water taps, the unit is ready for connection to an optional external hot water unit.

#### **FEATURES**

- Soap holder
- Foot step
- Mirror
- Internal plumbing without visible exterior piping
- Corner panel access to plumbing
- Hot and cold water inlet
- Rear 40mm drain point

Optional Features - Additional Cost