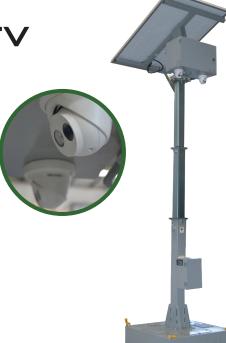

# FUTURE IN TECHONOLOGY

SOLAR CCTV SOLAREYE

SOLAR POWERED

Model Camera Quality Mast Height Mast Type Cameras Recording Time Monitoring (Live/Playback) Lifting Communications

Features

### UNIT

Dimensions (Stowed) Dimensions (Deployed) Weight Solareye 2x4MP acusense deep learning cameras, 50m night vision 4.5 Metres Cable winch Hikvision accusense cameras with 200° field of view 4 weeks continuous recording Phone App or PC Fork Pockets & Lifting Lugs 4G Router Wi-Fi Hotspot (Optional) Smart LED illumination, scheduled recordings, email/app alerts, optional speaker, false alarm reduction