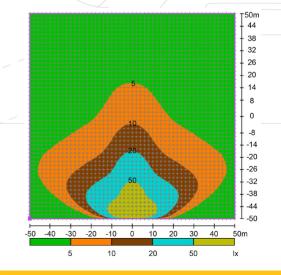

#### **GENERAL**

Model Lumen Output Mast Height Mast Type Lights Coverage Light Bar Tilt

Smart Floodlight - GPFL200

14,000 5 Metres Cable

2 x 100w LED Modules 60m x 40m at 5 lux

0 to 45°