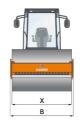

|  | Machine dimensions        |    |      |
|--|---------------------------|----|------|
|  | Total length (L)          | mm | 5705 |
|  | Width (B)                 | mm | 2250 |
|  | Total height (H)          | mm | 2990 |
|  | Drum width (X)            | mm | 2140 |
|  | Height loading, min. (Hl) | mm | 2325 |