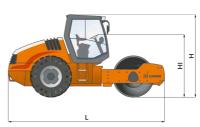

|  | Machine dimensions        |    |      |
|--|---------------------------|----|------|
|  | Total length (L)          | mm | 5705 |
|  | Width (B)                 | mm | 2250 |
|  | Total height (H)          | mm | 2990 |
|  | Drum width (X)            | mm | 2140 |
|  | Height loading, min. (Hl) | mm | 2325 |