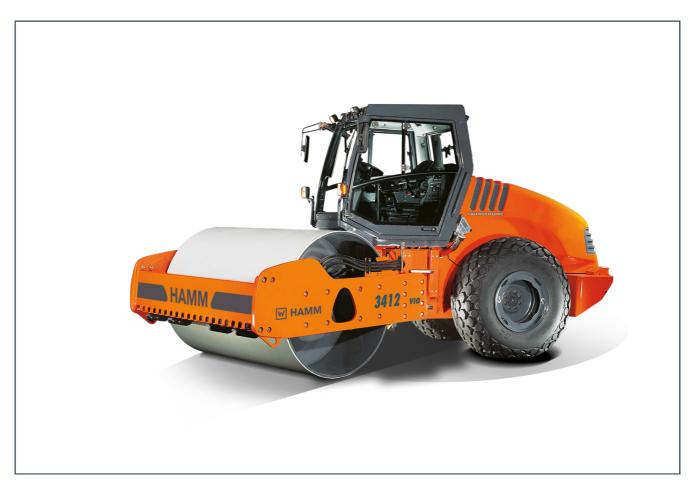

# **3412 HT VIO**

Compactors Series 3000 / Series H180

## **HIGHLIGHTS 3000**

- 3-point articulation for outstanding traction and off-road mobility
- Simple, intuitive and language-neutral operation
- Electronic machine management Hammtronic
- Ergonomic driver platform with rotatable seat operating unit, adjustable driver's seat and tilting steering column
- Compaction system VIO vibration or oscillation