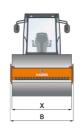

|  | Machine dimensions        |    |      |
|--|---------------------------|----|------|
|  | Total length (L)          | mm | 6210 |
|  | Width (B)                 | mm | 2390 |
|  | Total height (H)          | mm | 2980 |
|  | Drum width (X)            | mm | 2220 |
|  | Height loading, min. (Hl) | mm | 2325 |