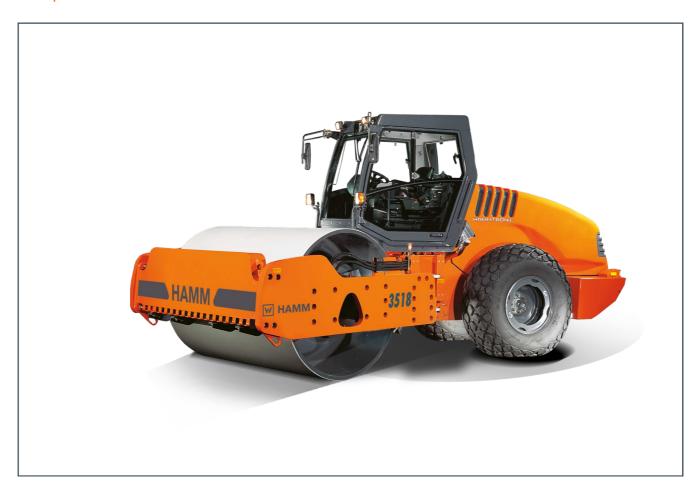

# 3518 HT

Soil compactor with smooth drum Compactors Series 3000 / Series H176

## **HIGHLIGHTS 3000**

- 3-point articulation for outstanding traction and off-road mobility
- Simple, intuitive and language-neutral operation
- Electronic machine management Hammtronic
- Ergonomic driver platform with rotatable seat operating unit, adjustable driver's seat and tilting steering column
- Excellent view of the machine and the construction site