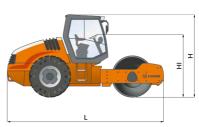

|  | Machine dimensions        |    |      |
|--|---------------------------|----|------|
|  | Total length (L)          | mm | 6210 |
|  | Width (B)                 | mm | 2390 |
|  | Total height (H)          | mm | 2980 |
|  | Drum width (X)            | mm | 2220 |
|  | Height loading, min. (Hl) | mm | 2325 |