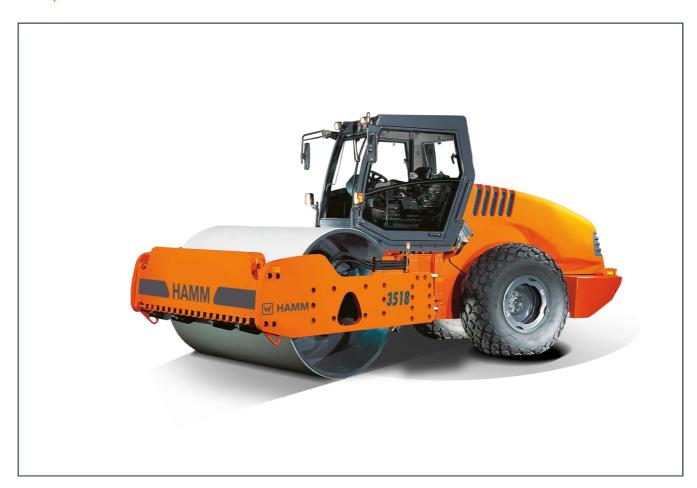

# 3518

Compactor with smooth drum
Compactors Series 3000 / Series H176

## **HIGHLIGHTS 3000**

- 3-point articulation for outstanding traction and off-road mobility
- Simple, intuitive and language-neutral operation
- Ergonomic driver platform with rotatable seat operating unit, adjustable driver's seat and tilting steering column
- Excellent view of the machine and the construction site
- High compaction performance thanks to high line load and big amplitudes