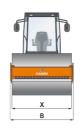

|  | Machine dimensions        |    |      |
|--|---------------------------|----|------|
|  | Total length (L)          | mm | 6210 |
|  | Width (B)                 | mm | 2390 |
|  | Total height (H)          | mm | 2980 |
|  | Drum width (X)            | mm | 2220 |
|  | Height loading, min. (Hl) | mm | 2325 |