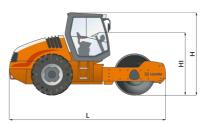

|  | Machine dimensions        |    |      |
|--|---------------------------|----|------|
|  | Total length (L)          | mm | 6210 |
|  | Width (B)                 | mm | 2390 |
|  | Total height (H)          | mm | 2980 |
|  | Drum width (X)            | mm | 2220 |
|  | Height loading, min. (Hl) | mm | 2325 |