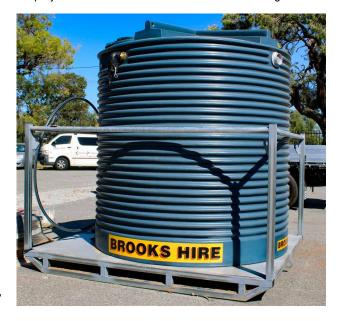

Bulk Liquid Storage systems have a wide variety of uses including Static Bulk Water Storage for civil sites, a Site Tank for storage of potable water for a camp, used as a break tank on a mine site or a Transportable water tank for a moving site such as a rail or fly camp.

Individual Fluid Storage Tanks can generally be coupled up to facilitate larger volumes of liquid.

Liquimech Bulk Liquid Storage Tanks and Containers set the standard for industrial water tanks and bulk water storage, providing a safe, reliable, and cost-effective water management solution.