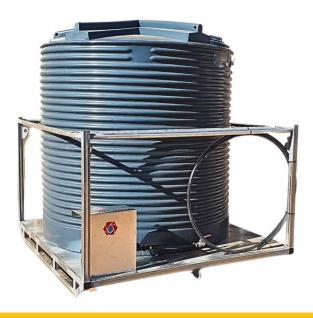

## **Bulk Water Storage**

Liquimech offers all-in-one portable water storage systems, designed for both short-term and long-term water supply needs.

A plug-and-play solution that includes a storage tank, pressure pump, heavy-duty steel platform, and comprehensive water filtration and purification setup, ensuring the safety and purity of drinking water. Plus, we offer customisable options to suit individual project requirements.

## **Specifications**

- Tank Material: LMDPE for excellent impact strength, and HDPE for chemical storage, both offering long-term UV stabilisation.
- Tank Capacity: 4,500L
- Tank Frame: Reinforced frames, made in-house with a heavy-duty steel frame for toughness and durability.

## Features & Benefits

- Filters: Provides protection against contaminants, ensuring water quality.
- Plug and Play Solution: Complete with a water storage tank, heavy-duty steel platform, level gauge, pressure pump, and built-in UV for easy setup and use.
- Portable: Designed for easy relocation with full-length fork tine pockets and lifting points for portability.
  - Adaptable: A wide selection of pumps available to suit
- site-specific power output and flow rate requirements.
  - Durability: Heavy-duty steel frame designed by Liquim-
- ech's fabrication team, ensuring toughness and longevity.
  Customisable: Tailored solutions available for individual projects, with technical staff assistance for design.