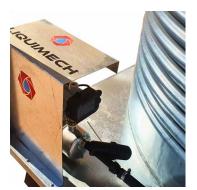

## Features & Benefits

- Filters: Provides protection against contaminants, ensuring water quality.
- Plug and Play Solution: Complete with a water storage tank, heavy-duty steel platform, level gauge, pressure pump, and built-in UV for easy setup and use.
- Portable: Designed for easy relocation with full-length fork tine pockets and lifting points for portability.
  - Adaptable: A wide selection of pumps available to suit
- site-specific power output and flow rate requirements.
  - Durability: Heavy-duty steel frame designed by Liquim-
- ech's fabrication team, ensuring toughness and longevity.
  Customisable: Tailored solutions available for individual projects, with technical staff assistance for design.