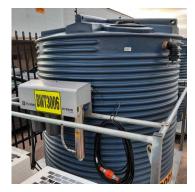

## **Bulk Water Storage**

Liquimech offers all-in-one portable water storage systems, designed for both short-term and long-term water supply needs.

A plug-and-play solution that includes a storage tank, pressure pump, heavy-duty steel platform, and comprehensive water filtration and purification setup, ensuring the safety and purity of drinking water. Plus, we offer customisable options to suit individual project requirements.

Bulk Liquid Storage systems have a wide variety of uses including Static Bulk Water Storage for civil sites, a Site Tank for storage of potable water for a camp, used as a break tank on a mine site or a Transportable water tank for a moving site such as a rail or fly camp.

## **Specifications**

- Tank Material: LMDPE for excellent impact strength, and HDPE for chemical storage, both offering long-term UV stabilisation.
- Tank Capacity: 4,500L
- Tank Frame: Reinforced frames, made in-house with a heavy-duty steel frame for toughness and durability.