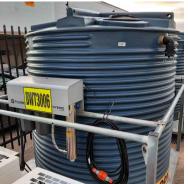

## **BULK WATER STORAGE**

Liquimech offers all-in-one portable water storage systems, designed for both short-term and long-term water supply needs.

A plug-and-play solution that includes a storage tank, pressure pump, heavy-duty steel platform, and comprehensive water filtration and purification setup, ensuring the safety and purity of drinking water. Plus, we offer customisable options to suit individual project requirements.

Bulk Liquid Storage systems have a wide variety of uses including Static Bulk Water Storage for civil sites, a Site Tank for storage of potable water for a camp, used as a break tank on a mine site or a Transportable water tank for a moving site such as a rail or fly camp.

## **FEATURES & BENEFITS**

**Filters**: Provides protection against contaminants, ensuring water quality.

**Plug and Play Solution**: Complete with a water storage tank, heavy-duty steel platform, level gauge, pressure pump, and built-in UV for easy setup and use.