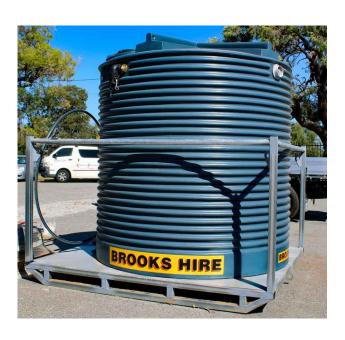

Bulk Liquid Storage systems have a wide variety of uses including Static Bulk Water Storage for civil sites, a Site Tank for storage of potable water for a camp, used as a break tank on a mine site or a Transportable water tank for a moving site such as a rail or fly camp.

Individual Fluid Storage Tanks can generally be coupled up to facilitate larger volumes of liquid.

Liquimech Bulk Liquid Storage Tanks and Containers set the standard for industrial water tanks and bulk water storage, providing a safe, reliable, and cost-effective water management solution.

## **SPECIFICATIONS**

- Tank Material: LMDPE for excellent impact strength, and HDPE for chemical storage, both offering long-term UV stabilisation.
- Tank Capacity: 4,500L
- Tank Frame: Reinforced frames, made in-house with a heavy-duty steel frame for toughness and durability.