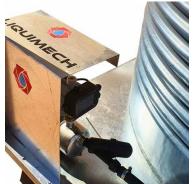

## **FEATURES & BENEFITS**

**Filters**: Provides protection against contaminants, ensuring water quality.

**Plug and Play Solution**: Complete with a water storage tank, heavy-duty steel platform, level gauge, pressure pump, and built-in UV for easy setup and use.

**Portable**: Designed for easy relocation with full-length fork tine pockets and lifting points for portability.

**Adaptable**: A wide selection of pumps available to suit site-specific power output and flow rate requirements.

**Durability**: Heavy-duty steel frame designed by Liquimech's fabrication team, ensuring toughness and longevity.

**Customisable**: Tailored solutions available for individual projects, with technical staff assistance for design.