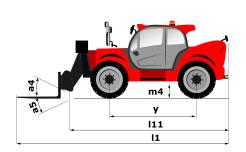

## MT-X 1440

|                                              | MI-X 1440 - Created on 20 April 2021 at 4:51:50 an  |
|----------------------------------------------|-----------------------------------------------------|
| Capacities                                   | Metric                                              |
| Max. capacity                                | Q 4000 kg                                           |
| Max. lifting height                          | h3 13.53 m                                          |
| Max. Reach                                   | 14 9.46 m                                           |
| Breakout force with bucket                   | 8000 daN                                            |
| Weight and dimensions                        |                                                     |
| Overall length to carriage                   | I11 6.02 m                                          |
| Overall width                                | b1 2.42 m                                           |
| Overall height                               | h17 2.45 m                                          |
| Wheelbase                                    | y 3.07 m                                            |
| Ground clearance                             | m4 0.42 m                                           |
| Overall cab width                            | b4 0.89 m                                           |
| Tilt-up angle                                | a4 12 °                                             |
| Tilt-down angle                              | a5 114 °                                            |
| External turning radius (over tyres)         | Wa1 3.94 m                                          |
| Unladen weight (with forks)                  | 11115 kg                                            |
| Tyres type                                   | Pneumatic                                           |
| Standard tyres                               | Alliance 400/80 - 24 - 162A8                        |
|                                              | 1/e/s 1200 mm x 125 mm / 50 mm                      |
| Forks length / width / section  Performances | 17 e / S 1200 Hilli X 123 Hilli / 30 Hilli          |
|                                              | 15.5 s                                              |
| Lifting                                      |                                                     |
| Lowering                                     | 11.6 s                                              |
| Extension                                    | 16.5 s                                              |
| Retraction                                   | 11.9 s                                              |
| Crowd                                        | 3.9 s                                               |
| Dump                                         | 4 s                                                 |
| Engine Engine                                | Datin                                               |
| Engine brand                                 | Perkins                                             |
| Engine norm                                  | Stage III A                                         |
| Engine model                                 | 1104D-44TA                                          |
| Number of cylinders / Capacity of cylinders  | 4 - 4400 cm³                                        |
| I.C. Engine power rating - Power (kW)        | 101 Hp / 74.5 kW                                    |
| Max. torque / Engine rotation                | 400 Nm @ 1400 rpm                                   |
| Drawbar pull (Laden)                         | 8250 daN                                            |
| Transmission                                 |                                                     |
| Transmission type                            | Torque Converter                                    |
| Number of gears (forward / reverse)          | 4/4                                                 |
| Max. travel speed                            | 24.9 km/h                                           |
| Parking brake                                | Automatic Negative Hand-brake                       |
| Service brake                                | Oil-immersed multi-discs braking on front & rear as |
| Hydraulics                                   |                                                     |
| Hydraulic pump type                          | Gear pump                                           |
| Hydraulic flow / Pressure                    | 167 l/min / 270 Bar                                 |
| Tank capacities                              |                                                     |
| Engine oil                                   | 11.40                                               |
| Hydraulic oil                                | 135                                                 |
| Fuel tank                                    | 140 l                                               |
| Noise and vibration                          |                                                     |
| Noise at driving position (LpA)              | 82 dB(A)                                            |
| Noise to environment (LwA)                   | 105 dB(A)                                           |
| Vibration on hands/arms                      | < 2.5 m/s <sup>2</sup>                              |
| Miscellaneous                                |                                                     |
| Steering wheels (front / rear)               | 2/2                                                 |
| Drive wheels (front / rear)                  | 2 / 2                                               |
| Safety cab homologation                      | ROPS - FOPS cab (level 2)                           |
| Controls                                     | JSM                                                 |

## **Dimensional drawing**