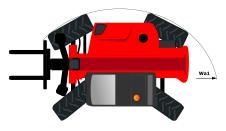

## MT-X 1440

|                                              | MI-X 1440 - Created on 20 April 2021 at 4:51:50 an  |
|----------------------------------------------|-----------------------------------------------------|
| Capacities                                   | Metric                                              |
| Max. capacity                                | Q 4000 kg                                           |
| Max. lifting height                          | h3 13.53 m                                          |
| Max. Reach                                   | 14 9.46 m                                           |
| Breakout force with bucket                   | 8000 daN                                            |
| Weight and dimensions                        |                                                     |
| Overall length to carriage                   | I11 6.02 m                                          |
| Overall width                                | b1 2.42 m                                           |
| Overall height                               | h17 2.45 m                                          |
| Wheelbase                                    | y 3.07 m                                            |
| Ground clearance                             | m4 0.42 m                                           |
| Overall cab width                            | b4 0.89 m                                           |
| Tilt-up angle                                | a4 12 °                                             |
| Tilt-down angle                              | a5 114 °                                            |
| External turning radius (over tyres)         | Wa1 3.94 m                                          |
| Unladen weight (with forks)                  | 11115 kg                                            |
| Tyres type                                   | Pneumatic                                           |
| Standard tyres                               | Alliance 400/80 - 24 - 162A8                        |
|                                              | 1/e/s 1200 mm x 125 mm / 50 mm                      |
| Forks length / width / section  Performances | 17 e / S 1200 Hilli X 123 Hilli / 30 Hilli          |
|                                              | 15.5 s                                              |
| Lifting                                      |                                                     |
| Lowering                                     | 11.6 s                                              |
| Extension                                    | 16.5 s                                              |
| Retraction                                   | 11.9 s                                              |
| Crowd                                        | 3.9 s                                               |
| Dump                                         | 4 s                                                 |
| Engine Engine                                | Datin                                               |
| Engine brand                                 | Perkins                                             |
| Engine norm                                  | Stage III A                                         |
| Engine model                                 | 1104D-44TA                                          |
| Number of cylinders / Capacity of cylinders  | 4 - 4400 cm³                                        |
| I.C. Engine power rating - Power (kW)        | 101 Hp / 74.5 kW                                    |
| Max. torque / Engine rotation                | 400 Nm @ 1400 rpm                                   |
| Drawbar pull (Laden)                         | 8250 daN                                            |
| Transmission                                 |                                                     |
| Transmission type                            | Torque Converter                                    |
| Number of gears (forward / reverse)          | 4/4                                                 |
| Max. travel speed                            | 24.9 km/h                                           |
| Parking brake                                | Automatic Negative Hand-brake                       |
| Service brake                                | Oil-immersed multi-discs braking on front & rear as |
| Hydraulics                                   |                                                     |
| Hydraulic pump type                          | Gear pump                                           |
| Hydraulic flow / Pressure                    | 167 l/min / 270 Bar                                 |
| Tank capacities                              |                                                     |
| Engine oil                                   | 11.40                                               |
| Hydraulic oil                                | 135                                                 |
| Fuel tank                                    | 140 l                                               |
| Noise and vibration                          |                                                     |
| Noise at driving position (LpA)              | 82 dB(A)                                            |
| Noise to environment (LwA)                   | 105 dB(A)                                           |
| Vibration on hands/arms                      | < 2.5 m/s <sup>2</sup>                              |
| Miscellaneous                                |                                                     |
| Steering wheels (front / rear)               | 2/2                                                 |
| Drive wheels (front / rear)                  | 2 / 2                                               |
| Safety cab homologation                      | ROPS - FOPS cab (level 2)                           |
| Controls                                     | JSM                                                 |

## **Dimensional drawing**