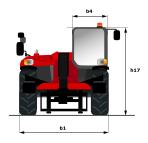

## MT-X 1440

|                                              | MI-X 1440 - Created on 20 April 2021 at 4:51:50 an  |
|----------------------------------------------|-----------------------------------------------------|
| Capacities                                   | Metric                                              |
| Max. capacity                                | Q 4000 kg                                           |
| Max. lifting height                          | h3 13.53 m                                          |
| Max. Reach                                   | 14 9.46 m                                           |
| Breakout force with bucket                   | 8000 daN                                            |
| Weight and dimensions                        |                                                     |
| Overall length to carriage                   | I11 6.02 m                                          |
| Overall width                                | b1 2.42 m                                           |
| Overall height                               | h17 2.45 m                                          |
| Wheelbase                                    | y 3.07 m                                            |
| Ground clearance                             | m4 0.42 m                                           |
| Overall cab width                            | b4 0.89 m                                           |
| Tilt-up angle                                | a4 12 °                                             |
| Tilt-down angle                              | a5 114 °                                            |
| External turning radius (over tyres)         | Wa1 3.94 m                                          |
| Unladen weight (with forks)                  | 11115 kg                                            |
| Tyres type                                   | Pneumatic                                           |
| Standard tyres                               | Alliance 400/80 - 24 - 162A8                        |
|                                              | 1/e/s 1200 mm x 125 mm / 50 mm                      |
| Forks length / width / section  Performances | 17 e / S 1200 Hilli X 123 Hilli / 30 Hilli          |
|                                              | 15.5 s                                              |
| Lifting                                      |                                                     |
| Lowering                                     | 11.6 s                                              |
| Extension                                    | 16.5 s                                              |
| Retraction                                   | 11.9 s                                              |
| Crowd                                        | 3.9 s                                               |
| Dump                                         | 4 s                                                 |
| Engine Engine                                | Datin                                               |
| Engine brand                                 | Perkins                                             |
| Engine norm                                  | Stage III A                                         |
| Engine model                                 | 1104D-44TA                                          |
| Number of cylinders / Capacity of cylinders  | 4 - 4400 cm³                                        |
| I.C. Engine power rating - Power (kW)        | 101 Hp / 74.5 kW                                    |
| Max. torque / Engine rotation                | 400 Nm @ 1400 rpm                                   |
| Drawbar pull (Laden)                         | 8250 daN                                            |
| Transmission                                 |                                                     |
| Transmission type                            | Torque Converter                                    |
| Number of gears (forward / reverse)          | 4/4                                                 |
| Max. travel speed                            | 24.9 km/h                                           |
| Parking brake                                | Automatic Negative Hand-brake                       |
| Service brake                                | Oil-immersed multi-discs braking on front & rear as |
| Hydraulics                                   |                                                     |
| Hydraulic pump type                          | Gear pump                                           |
| Hydraulic flow / Pressure                    | 167 l/min / 270 Bar                                 |
| Tank capacities                              |                                                     |
| Engine oil                                   | 11.40                                               |
| Hydraulic oil                                | 135                                                 |
| Fuel tank                                    | 140 l                                               |
| Noise and vibration                          |                                                     |
| Noise at driving position (LpA)              | 82 dB(A)                                            |
| Noise to environment (LwA)                   | 105 dB(A)                                           |
| Vibration on hands/arms                      | < 2.5 m/s <sup>2</sup>                              |
| Miscellaneous                                |                                                     |
| Steering wheels (front / rear)               | 2/2                                                 |
| Drive wheels (front / rear)                  | 2 / 2                                               |
| Safety cab homologation                      | ROPS - FOPS cab (level 2)                           |
| Controls                                     | JSM                                                 |

## **Dimensional drawing**