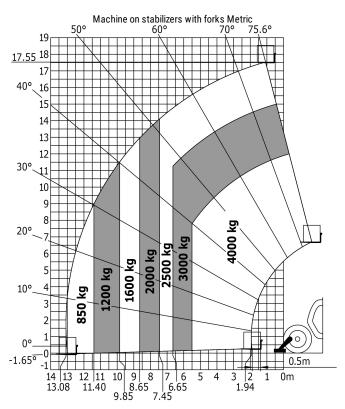

## **Load chart**

Hire enquirers

**1300 BROOKS** (1300 276 657)

sales@brooksaccess.com.au

www.brooksaccess.com.au

We are available to take your call 24 hours a day, 7 days a week.