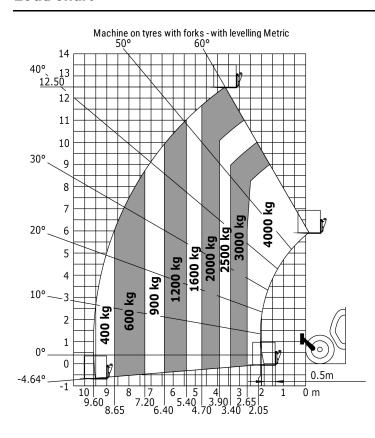

## **Load chart**

Hire enquirers

**1300 BROOKS** (1300 276 657)

sales@brooksaccess.com.au

www.brooksaccess.com.au

We are available to take your call 24 hours a day, 7 days a week.