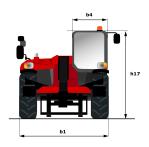

## MT-X 1840

|                                             |        | WIFX 1040 - Cleated Oil 22 July 2021 at 1.00.23 all    |
|---------------------------------------------|--------|--------------------------------------------------------|
| Capacities                                  |        | Metric                                                 |
| Max. capacity                               | Q      | 4000 kg                                                |
| Max. lifting height                         | h3     | 17.55 m                                                |
| Max. Reach                                  | 14     | 9.6 m                                                  |
| Breakout force with bucket                  | 14     | 7500 daN                                               |
| Weight and dimensions                       |        | 7 300 dai4                                             |
| Overall length to carriage                  | l11    | 6.16 m                                                 |
| •                                           | b1     | 2.42 m                                                 |
| Overall width                               | h17    | 2.42 III<br>2.45 m                                     |
| Overall height                              |        |                                                        |
| Vheelbase                                   | y<br>4 | 3.07 m                                                 |
| Ground clearance                            | m4     | 0.37 m                                                 |
| Overall cab width                           | b4     | 0.89 m                                                 |
| iilt-up angle                               | a4     | 12 °                                                   |
| iilt-down angle                             | a5     | 114 °                                                  |
| external turning radius (over tyres)        | Wa1    | 3.94 m                                                 |
| Inladen weight (with forks)                 |        | 11630 kg                                               |
| Tyres type                                  |        | Pneumatic                                              |
| Standard tyres                              |        | Alliance 400/80 - 24 -162A8                            |
| orks length / width / section               | I/e/s  | 1200 mm x 125 mm / 50 mm                               |
| Performances                                |        |                                                        |
| ifting                                      |        | 17.3 s                                                 |
| owering                                     |        | 12.7 s                                                 |
| extension                                   |        | 16.1 s                                                 |
| letraction                                  |        | 15.6 s                                                 |
| Crowd                                       |        | 5 s                                                    |
| Dump                                        |        | 4 s                                                    |
| Engine                                      |        |                                                        |
| ngine brand                                 |        | Perkins                                                |
| ingine norm                                 |        | Stage III A                                            |
| Engine model                                |        | 1104D-44TA                                             |
| Number of cylinders / Capacity of cylinders |        | 4 - 4400 cm <sup>3</sup>                               |
| .C. Engine power rating - Power (kW)        |        | 101 Hp / 74.5 kW                                       |
| Max. torque / Engine rotation               |        | 400 Nm @ 1400 rpm                                      |
| Drawbar pull (Laden)                        |        | 10000 daN                                              |
| Transmission                                |        |                                                        |
| ransmission type                            |        | Torque Converter                                       |
| lumber of gears (forward / reverse)         |        | 4 / 4                                                  |
| Max. travel speed                           |        | 24.9 km/h                                              |
| Parking brake                               |        | Automatic Negative Hand-brake                          |
| Service brake                               |        | Oil-immersed multi-discs braking on front & rear axles |
| lydraulics                                  |        | On militersed mata dises blaking on none a lear axies  |
| lydraulic pump type                         |        | Gear pump                                              |
| lydraulic flow / Pressure                   |        | 167 l/min / 270 Bar                                    |
| •                                           |        | 107 I/IIIIII / 270 Bai                                 |
| Tank capacities                             |        | 11 40 1                                                |
| ingine oil                                  |        | 11.40                                                  |
| łydraulic oil                               |        | 135                                                    |
| iuel tank                                   |        | 140 l                                                  |
| loise and vibration                         |        |                                                        |
| loise at driving position (LpA)             |        | 82 dB(A)                                               |
| Noise to environment (LwA)                  |        | 105 dB(A)                                              |
| /ibration on hands/arms                     |        | < 2.5 m/s²                                             |
| Miscellaneous                               |        |                                                        |
| Steering wheels (front / rear)              |        | 2 / 2                                                  |
| Orive wheels (front / rear)                 |        | 2 / 2                                                  |
| Safety cab homologation                     |        |                                                        |
|                                             |        | ROPS - FOPS cab (level 2)                              |