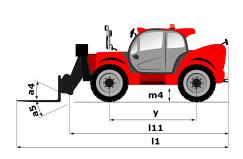

## MT-X 1840

|                                             |        | WIFX 1040 - Cleated Oil 22 July 2021 at 1.00.23 all    |
|---------------------------------------------|--------|--------------------------------------------------------|
| Capacities                                  |        | Metric                                                 |
| Max. capacity                               | Q      | 4000 kg                                                |
| Max. lifting height                         | h3     | 17.55 m                                                |
| Max. Reach                                  | 14     | 9.6 m                                                  |
| Breakout force with bucket                  | 14     | 7500 daN                                               |
| Weight and dimensions                       |        | 7 300 dai4                                             |
| Overall length to carriage                  | l11    | 6.16 m                                                 |
| •                                           | b1     | 2.42 m                                                 |
| Overall width                               | h17    | 2.42 III<br>2.45 m                                     |
| Overall height                              |        |                                                        |
| Vheelbase                                   | y<br>4 | 3.07 m                                                 |
| Ground clearance                            | m4     | 0.37 m                                                 |
| Overall cab width                           | b4     | 0.89 m                                                 |
| iilt-up angle                               | a4     | 12 °                                                   |
| iilt-down angle                             | a5     | 114 °                                                  |
| external turning radius (over tyres)        | Wa1    | 3.94 m                                                 |
| Inladen weight (with forks)                 |        | 11630 kg                                               |
| Tyres type                                  |        | Pneumatic                                              |
| Standard tyres                              |        | Alliance 400/80 - 24 -162A8                            |
| orks length / width / section               | I/e/s  | 1200 mm x 125 mm / 50 mm                               |
| Performances                                |        |                                                        |
| ifting                                      |        | 17.3 s                                                 |
| owering                                     |        | 12.7 s                                                 |
| extension                                   |        | 16.1 s                                                 |
| letraction                                  |        | 15.6 s                                                 |
| Crowd                                       |        | 5 s                                                    |
| Dump                                        |        | 4 s                                                    |
| Engine                                      |        |                                                        |
| ngine brand                                 |        | Perkins                                                |
| ingine norm                                 |        | Stage III A                                            |
| Engine model                                |        | 1104D-44TA                                             |
| Number of cylinders / Capacity of cylinders |        | 4 - 4400 cm <sup>3</sup>                               |
| .C. Engine power rating - Power (kW)        |        | 101 Hp / 74.5 kW                                       |
| Max. torque / Engine rotation               |        | 400 Nm @ 1400 rpm                                      |
| Drawbar pull (Laden)                        |        | 10000 daN                                              |
| Transmission                                |        |                                                        |
| ransmission type                            |        | Torque Converter                                       |
| lumber of gears (forward / reverse)         |        | 4 / 4                                                  |
| Max. travel speed                           |        | 24.9 km/h                                              |
| Parking brake                               |        | Automatic Negative Hand-brake                          |
| Service brake                               |        | Oil-immersed multi-discs braking on front & rear axles |
| lydraulics                                  |        | On militersed mata dises blaking on none a lear axies  |
| lydraulic pump type                         |        | Gear pump                                              |
| lydraulic flow / Pressure                   |        | 167 l/min / 270 Bar                                    |
| •                                           |        | 107 I/IIIIII / 270 Bai                                 |
| Tank capacities                             |        | 11 40 1                                                |
| ingine oil                                  |        | 11.40                                                  |
| łydraulic oil                               |        | 135                                                    |
| iuel tank                                   |        | 140 l                                                  |
| loise and vibration                         |        |                                                        |
| loise at driving position (LpA)             |        | 82 dB(A)                                               |
| Noise to environment (LwA)                  |        | 105 dB(A)                                              |
| /ibration on hands/arms                     |        | < 2.5 m/s²                                             |
| Miscellaneous                               |        |                                                        |
| Steering wheels (front / rear)              |        | 2 / 2                                                  |
| Orive wheels (front / rear)                 |        | 2 / 2                                                  |
| Safety cab homologation                     |        |                                                        |
|                                             |        | ROPS - FOPS cab (level 2)                              |