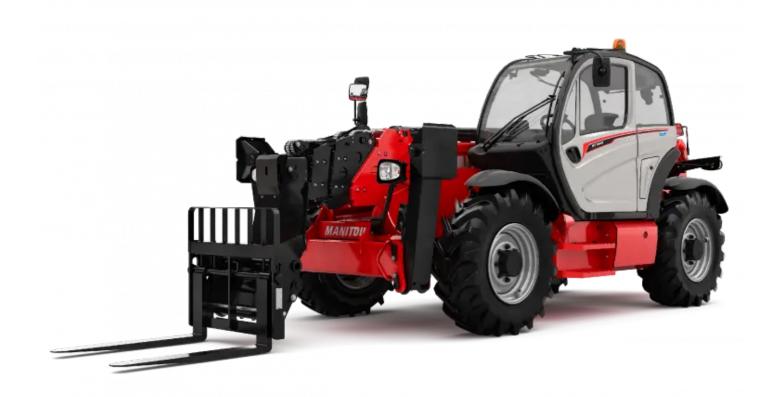

## MT-X 1840

|                                             |        | WIFX 1040 - Cleated Oil 22 July 2021 at 1.00.23 all    |
|---------------------------------------------|--------|--------------------------------------------------------|
| Capacities                                  |        | Metric                                                 |
| Max. capacity                               | Q      | 4000 kg                                                |
| Max. lifting height                         | h3     | 17.55 m                                                |
| Max. Reach                                  | 14     | 9.6 m                                                  |
| Breakout force with bucket                  | 14     | 7500 daN                                               |
| Weight and dimensions                       |        | 7 300 dai4                                             |
| Overall length to carriage                  | l11    | 6.16 m                                                 |
| •                                           | b1     | 2.42 m                                                 |
| Overall width                               | h17    | 2.42 III<br>2.45 m                                     |
| Overall height                              |        |                                                        |
| Vheelbase                                   | y<br>4 | 3.07 m                                                 |
| Ground clearance                            | m4     | 0.37 m                                                 |
| Overall cab width                           | b4     | 0.89 m                                                 |
| iilt-up angle                               | a4     | 12 °                                                   |
| iilt-down angle                             | a5     | 114 °                                                  |
| external turning radius (over tyres)        | Wa1    | 3.94 m                                                 |
| Inladen weight (with forks)                 |        | 11630 kg                                               |
| Tyres type                                  |        | Pneumatic                                              |
| Standard tyres                              |        | Alliance 400/80 - 24 -162A8                            |
| orks length / width / section               | I/e/s  | 1200 mm x 125 mm / 50 mm                               |
| Performances                                |        |                                                        |
| ifting                                      |        | 17.3 s                                                 |
| owering                                     |        | 12.7 s                                                 |
| extension                                   |        | 16.1 s                                                 |
| letraction                                  |        | 15.6 s                                                 |
| Crowd                                       |        | 5 s                                                    |
| Dump                                        |        | 4 s                                                    |
| Engine                                      |        |                                                        |
| ngine brand                                 |        | Perkins                                                |
| ingine norm                                 |        | Stage III A                                            |
| Engine model                                |        | 1104D-44TA                                             |
| Number of cylinders / Capacity of cylinders |        | 4 - 4400 cm <sup>3</sup>                               |
| .C. Engine power rating - Power (kW)        |        | 101 Hp / 74.5 kW                                       |
| Max. torque / Engine rotation               |        | 400 Nm @ 1400 rpm                                      |
| Drawbar pull (Laden)                        |        | 10000 daN                                              |
| Transmission                                |        |                                                        |
| ransmission type                            |        | Torque Converter                                       |
| lumber of gears (forward / reverse)         |        | 4 / 4                                                  |
| Max. travel speed                           |        | 24.9 km/h                                              |
| Parking brake                               |        | Automatic Negative Hand-brake                          |
| Service brake                               |        | Oil-immersed multi-discs braking on front & rear axles |
| lydraulics                                  |        | On militersed mata dises blaking on none a lear axies  |
| lydraulic pump type                         |        | Gear pump                                              |
| lydraulic flow / Pressure                   |        | 167 l/min / 270 Bar                                    |
| •                                           |        | 107 I/IIIIII / 270 Bai                                 |
| Tank capacities                             |        | 11 40 1                                                |
| ingine oil                                  |        | 11.40                                                  |
| łydraulic oil                               |        | 135                                                    |
| iuel tank                                   |        | 140 l                                                  |
| loise and vibration                         |        |                                                        |
| loise at driving position (LpA)             |        | 82 dB(A)                                               |
| Noise to environment (LwA)                  |        | 105 dB(A)                                              |
| /ibration on hands/arms                     |        | < 2.5 m/s²                                             |
| Miscellaneous                               |        |                                                        |
| Steering wheels (front / rear)              |        | 2 / 2                                                  |
| Orive wheels (front / rear)                 |        | 2 / 2                                                  |
| Safety cab homologation                     |        |                                                        |
|                                             |        | ROPS - FOPS cab (level 2)                              |