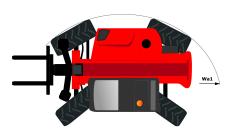

## MT-X 1840

|                                             |        | WIFX 1040 - Cleated Oil 22 July 2021 at 1.00.23 all    |
|---------------------------------------------|--------|--------------------------------------------------------|
| Capacities                                  |        | Metric                                                 |
| Max. capacity                               | Q      | 4000 kg                                                |
| Max. lifting height                         | h3     | 17.55 m                                                |
| Max. Reach                                  | 14     | 9.6 m                                                  |
| Breakout force with bucket                  | 14     | 7500 daN                                               |
| Weight and dimensions                       |        | 7 300 dai4                                             |
| Overall length to carriage                  | l11    | 6.16 m                                                 |
| •                                           | b1     | 2.42 m                                                 |
| Overall width                               | h17    | 2.42 III<br>2.45 m                                     |
| Overall height                              |        |                                                        |
| Vheelbase                                   | y<br>4 | 3.07 m                                                 |
| Ground clearance                            | m4     | 0.37 m                                                 |
| Overall cab width                           | b4     | 0.89 m                                                 |
| iilt-up angle                               | a4     | 12 °                                                   |
| iilt-down angle                             | a5     | 114 °                                                  |
| external turning radius (over tyres)        | Wa1    | 3.94 m                                                 |
| Inladen weight (with forks)                 |        | 11630 kg                                               |
| Tyres type                                  |        | Pneumatic                                              |
| Standard tyres                              |        | Alliance 400/80 - 24 -162A8                            |
| orks length / width / section               | I/e/s  | 1200 mm x 125 mm / 50 mm                               |
| Performances                                |        |                                                        |
| ifting                                      |        | 17.3 s                                                 |
| owering                                     |        | 12.7 s                                                 |
| extension                                   |        | 16.1 s                                                 |
| letraction                                  |        | 15.6 s                                                 |
| Crowd                                       |        | 5 s                                                    |
| Dump                                        |        | 4 s                                                    |
| Engine                                      |        |                                                        |
| ngine brand                                 |        | Perkins                                                |
| ingine norm                                 |        | Stage III A                                            |
| Engine model                                |        | 1104D-44TA                                             |
| Number of cylinders / Capacity of cylinders |        | 4 - 4400 cm <sup>3</sup>                               |
| .C. Engine power rating - Power (kW)        |        | 101 Hp / 74.5 kW                                       |
| Max. torque / Engine rotation               |        | 400 Nm @ 1400 rpm                                      |
| Drawbar pull (Laden)                        |        | 10000 daN                                              |
| Transmission                                |        |                                                        |
| ransmission type                            |        | Torque Converter                                       |
| lumber of gears (forward / reverse)         |        | 4 / 4                                                  |
| Max. travel speed                           |        | 24.9 km/h                                              |
| Parking brake                               |        | Automatic Negative Hand-brake                          |
| Service brake                               |        | Oil-immersed multi-discs braking on front & rear axles |
| lydraulics                                  |        | On militersed mata dises blaking on none a lear axies  |
| lydraulic pump type                         |        | Gear pump                                              |
| lydraulic flow / Pressure                   |        | 167 l/min / 270 Bar                                    |
| •                                           |        | 107 I/IIIIII / 270 Bai                                 |
| Tank capacities                             |        | 11 40 1                                                |
| ingine oil                                  |        | 11.40                                                  |
| łydraulic oil                               |        | 135                                                    |
| iuel tank                                   |        | 140 l                                                  |
| loise and vibration                         |        |                                                        |
| loise at driving position (LpA)             |        | 82 dB(A)                                               |
| Noise to environment (LwA)                  |        | 105 dB(A)                                              |
| /ibration on hands/arms                     |        | < 2.5 m/s²                                             |
| Miscellaneous                               |        |                                                        |
| Steering wheels (front / rear)              |        | 2 / 2                                                  |
| Orive wheels (front / rear)                 |        | 2 / 2                                                  |
| Safety cab homologation                     |        |                                                        |
|                                             |        | ROPS - FOPS cab (level 2)                              |