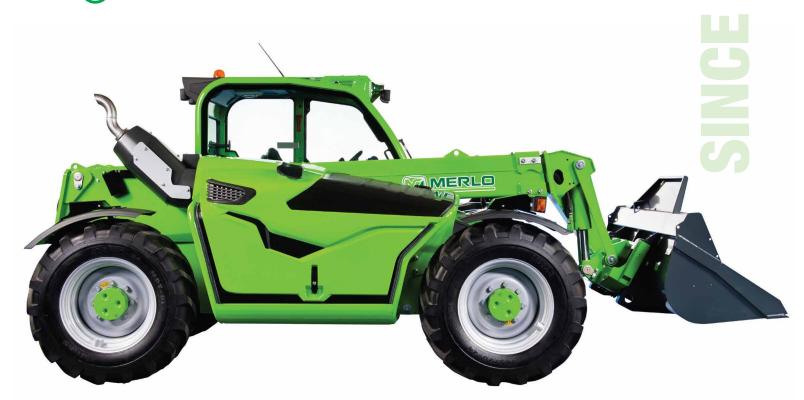

## TURBOFARMER II TF35.7-115

The mid-range **TF35.7-115 Merlo telehandler** is small on space and big on power.

Lowest in-class weight minimises consumption while delivering max lifting capacity

Improved acceleration and higher maximum speed ensures greater productivity

Lower hydraulic pressure ensures reduced wear and prevents oil over-heating

Boom suspension system (BSS) delivers active dampening during material handling