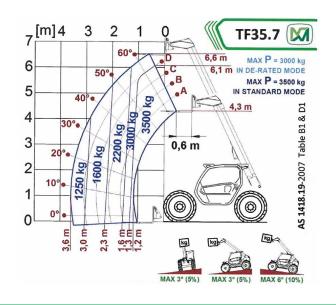

| PERFORMANCE                     |       |
|---------------------------------|-------|
| Unladen weight (kg)             | 6,700 |
| Maximum load capacity (kg)      | 3,500 |
| Maximum lift height (m)         | 6.6   |
| Capacity at maximum height (kg) | 3,500 |
| Maximum reach (m)               | 3.5   |
| Capacity at maximum reach (kg)  | 1,350 |
| Working Times                   |       |
| Ascent (Sec)                    | 6.6   |
| Descent (Sec)                   | 5.5   |
| Extension (Sec)                 | 5     |
| Retraction (Sec)                | 3.3   |