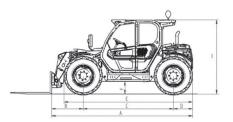

## **TURBOFARMER II TF35.7-115**

| DIMENSIONS |       |
|------------|-------|
| A (mm)     | 4,315 |
| B (mm)     | 990   |
| C (mm)     | 2,470 |
| D (mm)     | 585   |
| E (mm)     | 3,910 |
| F (mm)     | 380   |
| G (mm)     | 2,240 |
| H (mm)     | 995   |
| I (mm)     | 2,240 |
| J (mm)     | 850   |