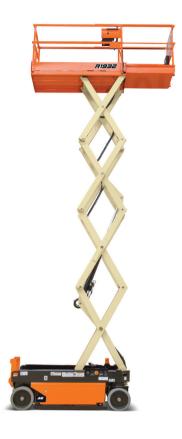

# R1932 ELECTRIC SCISSOR LIFT

#### **Performance**

Platform Height-Elevated 5.8 m Platform Capacity 230 kg Capacity on Platform Extension 120 kg Lift/Lower Time 25/26 seconds Maximum Drive Height Fully Elevated Weight\* 1,590 kg Drive Speed-Elevated 0.8 km/h Drive Speed-Lowered 3.2 km/h Gradeability 25% Turning Radius (Inside) Zero Turning Radius (Outside) 1.60 m