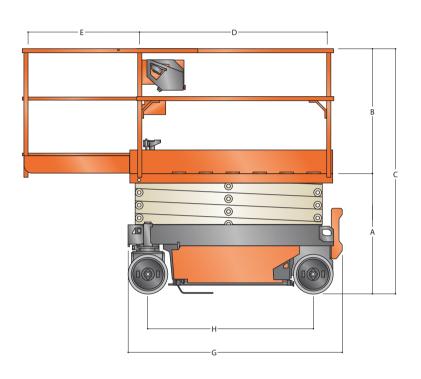

## **Dimensions**

All dimensions are approximate.

A. Platform Height–Lowered

B. Platform Railing Height

C. Overall Height

D. Platform Size

E. Platform Extension

0.98 m

1.02 m

2.00 m

0.64 m x 1.59 m

0.86 m

F. Overall Width 0.82 m G. Overall Length 1.74 m H. Wheelbase 1.34 m I. Ground Clearance 0.07 m