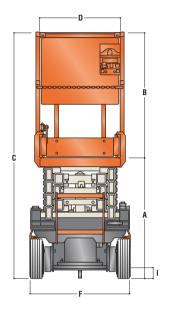

## **Dimensions**

All dimensions are approximate.

A. Platform Height–Lowered

B. Platform Railing Height

C. Overall Height

D. Platform Size

E. Platform Extension

0.98 m

1.02 m

2.00 m

0.64 m x 1.59 m

0.86 m

F. Overall Width 0.82 m G. Overall Length 1.74 m H. Wheelbase 1.34 m I. Ground Clearance 0.07 m