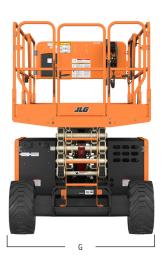

| D. Platform Dimensions    | 3.3 x 1.6 r |
|---------------------------|-------------|
| E. Platform Extension     | 1.07 m      |
| F. Overall Machine Length | 3.53 m      |
| G. Overall Machine Width  | 1.76 m      |
| H. Wheelbase              | 2.07 m      |
| I. Ground Clearance       | 25.7 cm     |