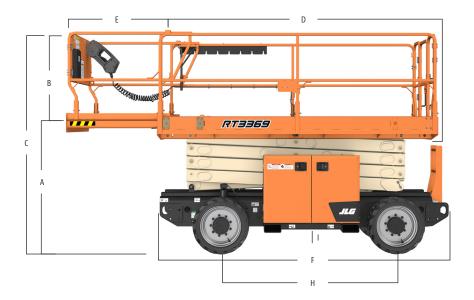

### **Dimensions**

All dimensions are approximate.

| A. Platform Height – Lowered<br>RT2669<br>RT3369<br>RT4069<br>RT4769 | 1.30 m<br>1.46 m<br>1.46 m<br>1.62 m |
|----------------------------------------------------------------------|--------------------------------------|
| B. Platform Railing Height*                                          | 1.14 m                               |
| C. Overall Height<br>RT2669                                          |                                      |
| -Rails Up                                                            | 2.46 m                               |
| -Rails Folded                                                        | 1.89 m                               |
| RT3369                                                               | 2.61                                 |
| -Rails Up                                                            | 2.61 m                               |
| -Rails Folded<br>RT4069                                              | 2.05 m                               |
| -Rails Up                                                            | 2.62 m                               |
| -Rails Folded<br>RT4769                                              | 2.05 m                               |
| -Rails Up                                                            | 2.77 m                               |
| -Rails Folded                                                        | 2.21 m                               |
|                                                                      |                                      |

| D. Platform Dimensions    | 3.3 x 1.6 r |
|---------------------------|-------------|
| E. Platform Extension     | 1.07 m      |
| F. Overall Machine Length | 3.53 m      |
| G. Overall Machine Width  | 1.76 m      |
| H. Wheelbase              | 2.07 m      |
| I. Ground Clearance       | 25.7 cm     |