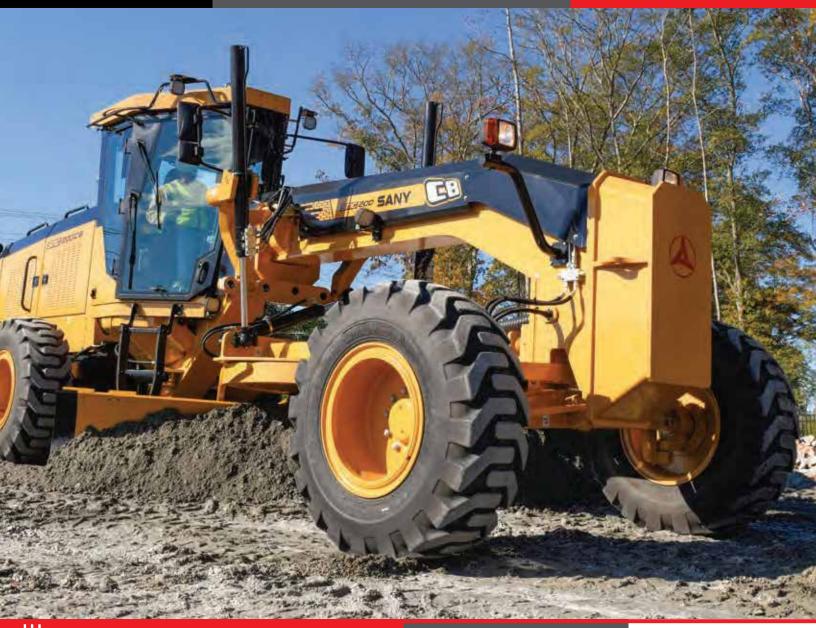

### **STANDARD** FEATURES

- → 14-foot blade to quickly handle even large jobs
- Joystick controls for grading and steering wheel for roading offer simple-to-learn operation
- → Air-conditioned cab and heated air ride seat standard for operator comfort
- Open cab design with rear-view camera maximizes line of sight and visibility

Engine Output - Net
253 hp / 186 kW

Operating Weight 45,768 lb / 20 760 kg

Moldboard Width
14 ft / 4 270 mm

## **Machine Parameters**

SANY SMG200C-8

| OPERATING                     |             |          |
|-------------------------------|-------------|----------|
| Frame Type                    | Articulated |          |
| Moldboard                     | 14 ft       | 4 270 mm |
| Moldboard - Cutting Depth     | 28.15 in    | 715 mm   |
| Moldboard Height              | 24.41 in    | 620 mm   |
| Moldboard - Lift Above Ground | 18.9 in     | 480 mm   |
| Frame Articulation            | 22°         |          |
| Front Wheel Lean              | 17°         |          |
| Axle Oscillation              | 16°         |          |
| Turning Radius - Minimum      | 295.28 in   | 7.5 m    |
| Transport Width               | 107.28 in   | 2 725 mm |
| Fuel Tank                     | 89.82 gal   | 340 L    |
| Telematics Available          | Yes         |          |