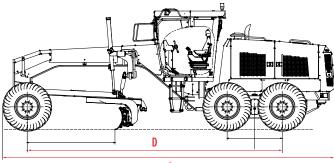

### **OVERALL DIMENSIONS** STANDARD **METRIC** A Width Over Std Tires 107.28 2 725 mm **B** Height Over ROPS 137.72" 3 498 mm C Overall Length 361.69" 9 187 mm D Wheelbase (F/R) 248.03" 6 300 mm E Width - Moldboard 4 270 mm