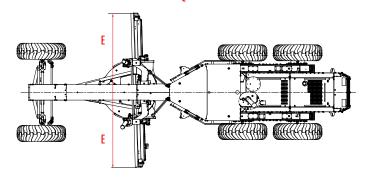

### **OVERALL DIMENSIONS** STANDARD **METRIC** A Width Over Std Tires 107.28 2 725 mm **B** Height Over ROPS 137.72" 3 498 mm C Overall Length 361.69" 9 187 mm D Wheelbase (F/R) 248.03" 6 300 mm E Width - Moldboard 4 270 mm