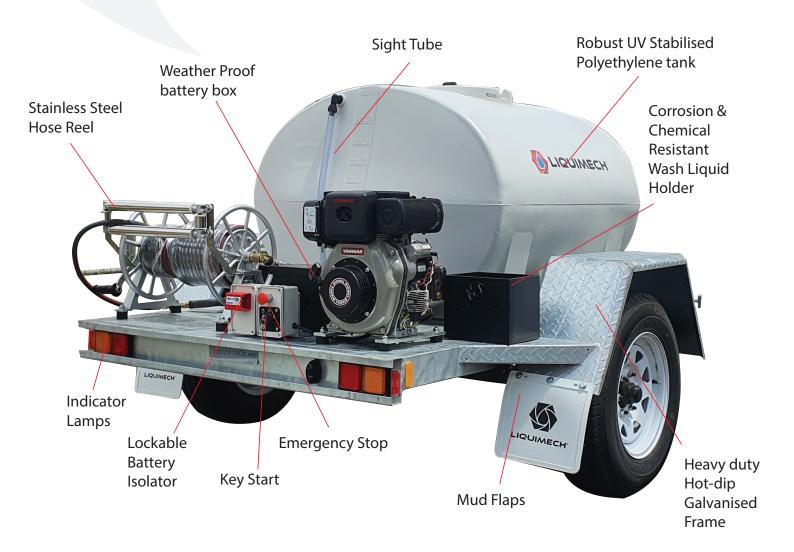

## **Trailed Unit Schematic**

#### Tank

- Hign-gade, UV stabilised
  Polyethylene tank
- Secure screw lid
- Sight tube for easy viewing of content volume
- Ball Baffle system

#### Frame

- Galvanised chassis frame
- Mudguards and mudflaps
- Heavy duty pivot jockey wheel
- Mechanical over-ride brake System
- Landcruiser stud pattem rims
- · Heavy duty galvanised mud guard's

### Pump & hose reel

- Different pump models available including pressure performances of up to 400 bar (5800 PSI)
- Regulator with bypas
- Anti-vibration mounts
- A range of quality engines available including diesel Yanmar, Kohler, and petrol Honda engines
- Heavy Duty Hose reel with Roller Feed and 90-degree Swivel
- Standad Duty Hose reel with 90-degree swivel
- Non-Marking High Pessure Hose complete with crimped fittings, rated 5000psi
- Dual Lance Gun Assembly rated to 500psi, Stainless steel Lances
- High Pressure Nozzle and Brass low Prssure/Washdown Nozzle
- Turbo nozzle including stainless steel lance and easy change over connection