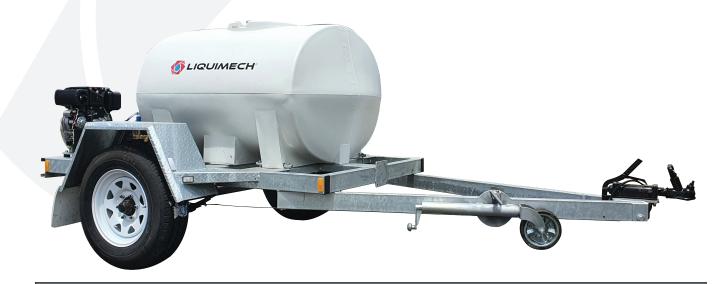

#### Trailed Washdown & Pressure Washer Units

#### Tank

- Hign-gade, UV stabilised
  Polyethylene tank
- Secure screw lid
- Sight tube for easy viewing of content volume
- Ball Baffle system

#### Frame

- Galvanised chassis frame
- Mudguards and mudflaps
- Heavy duty pivot jockey wheel
- Mechanical over-ride brake System
- Landcruiser stud pattem rims
- · Heavy duty galvanised mud guard's

### Pump & hose reel

- Different pump models available including pressure performances of up to 400 bar (5800 PSI)
- Regulator with bypas
- Anti-vibration mounts
- A range of quality engines available including diesel Yanmar, Kohler, and petrol Honda engines
- Heavy Duty Hose reel with Roller Feed and 90-degree Swivel
- Standad Duty Hose reel with 90-degree swivel
- Non-Marking High Pessure Hose complete with crimped fittings, rated 5000psi
- Dual Lance Gun Assembly rated to 500psi, Stainless steel Lances
- High Pressure Nozzle and Brass low Prssure/Washdown Nozzle
- Turbo nozzle including stainless steel lance and easy change over connection